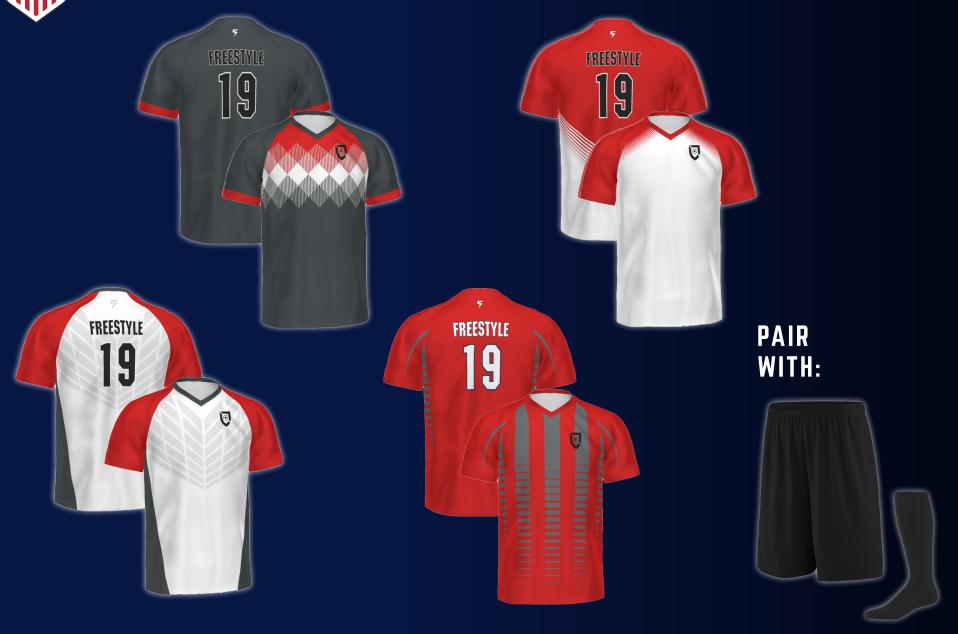

Cutting-edge decoration with fast lead times
- All your decoration needs included in one price
- Premium quality. Vibrant graphics are dyed into the fabric. They'll never crack, peel, or fade making your jerseys last longer.
- Styles will never retire. Keep your league's design for as many seasons as you'd like!



### **EXPRESS SHIPPING**

- 2 Day shipping!
- Orders are packed by team and shipped directly to your league for easy sorting and distribution.







# THE MOVE TO SUBLIMATION

- All decoration is included in one price
- Vibrant graphics are dyed into the fabric.
  They'll never crack, peel or fade, making your jerseys last longer.
- Styles will never retire. Keep your league's design for as many seasons as you'd like!
- Fast lead times
- Premium quality



## UNIFORM DESIGNS





## REVERSIBLE JERSEY



### REVERSIBLE ADVANTAGES:

- 1 jersey solution (home/away)
- Replaces the need for a full color assortment
- Single Ply Reversible Closed Hole Mesh

## PAIR WITH:







### YOUR CLUB, YOUR COLORS