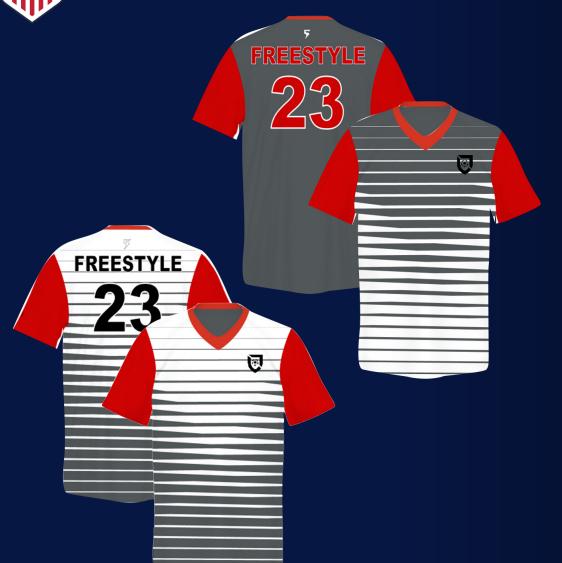

## UNIFORM DESIGNS

### MODERN UNIFORM DESIGNS

- Cutting-edge decoration with fast lead times
- All your decoration needs included in one price
- Premium quality. Vibrant graphics are dyed into the fabric. They'll never crack, peel, or fade making your jerseys last longer.
- Styles will never retire. Keep your league's design for as many seasons as you'd like!

# THE MOVE TO SUBLIMATION

- All decoration is included in one price
- Vibrant graphics are dyed into the fabric.
  They'll never crack, peel or fade, making your jerseys last longer.
- Styles will never retire. Keep your league's design for as many seasons as you'd like!
- Fast lead times
- Premium quality