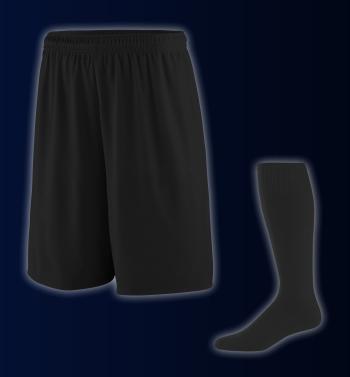

making your jerseys last longer.
- Styles will never retire. Keep your league's design for as many seasons as you'd like!



### **EXPRESS SHIPPING**

- 2 Day shipping!
- Orders are packed by team and shipped directly to your league for easy sorting and distribution.







# THE MOVE TO SUBLIMATION

- All decoration is included in one price
- Vibrant graphics are dyed into the fabric.
  They'll never crack, peel or fade, making your jerseys last longer.
- Styles will never retire. Keep your league's design for as many seasons as you'd like!
- Fast lead times
- Premium quality



## UNIFORM DESIGNS





## REVERSIBLE JERSEY



### REVERSIBLE ADVANTAGES:

- 1 jersey solution (home/away)
- Replaces the need for a full color assortment
- Single Ply Reversible Closed Hole Mesh

## PAIR WITH:







### YOUR CLUB, YOUR COLORS